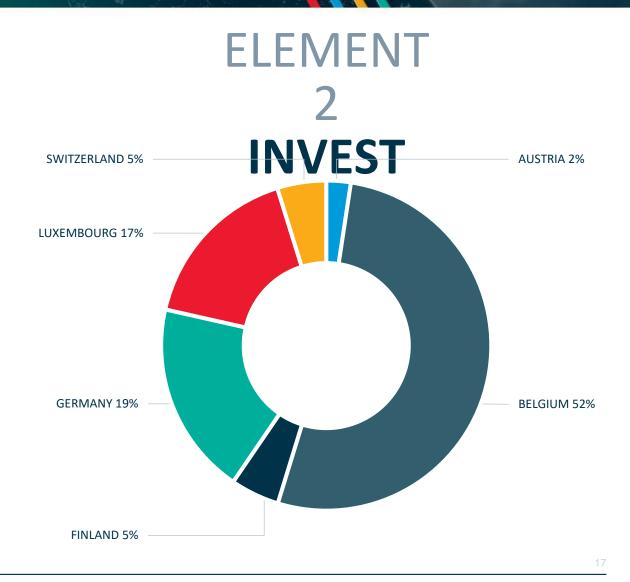

### SCALEUP RESULTS AT CM22 FUNDING OF THE PROGRAMME

## INVEST ELEMENT FUNDED WITH 21 M€

### SCALEUP RESULTS AT CM22 FUNDING BY MEMBER, ASSOCIATE AND COOPERATING STATES