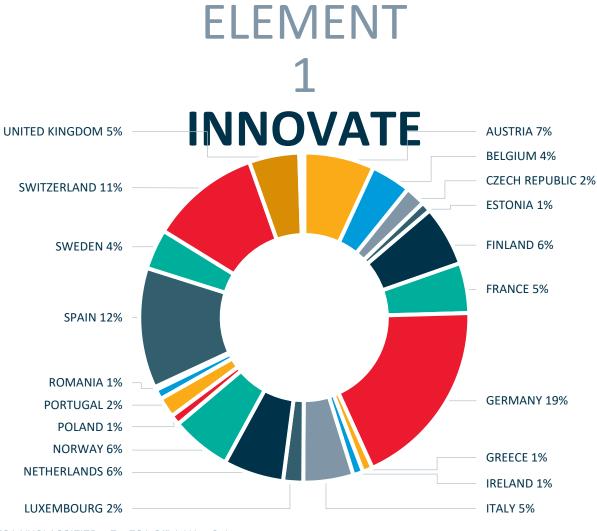

### SCALEUP RESULTS AT CM22 FUNDING OF THE PROGRAMME

## INNOVATE ELEMENT FUNDED WITH 96.6 M€

### SCALEUP RESULTS AT CM22 FUNDING BY MEMBER, ASSOCIATE AND COOPERATING STATES