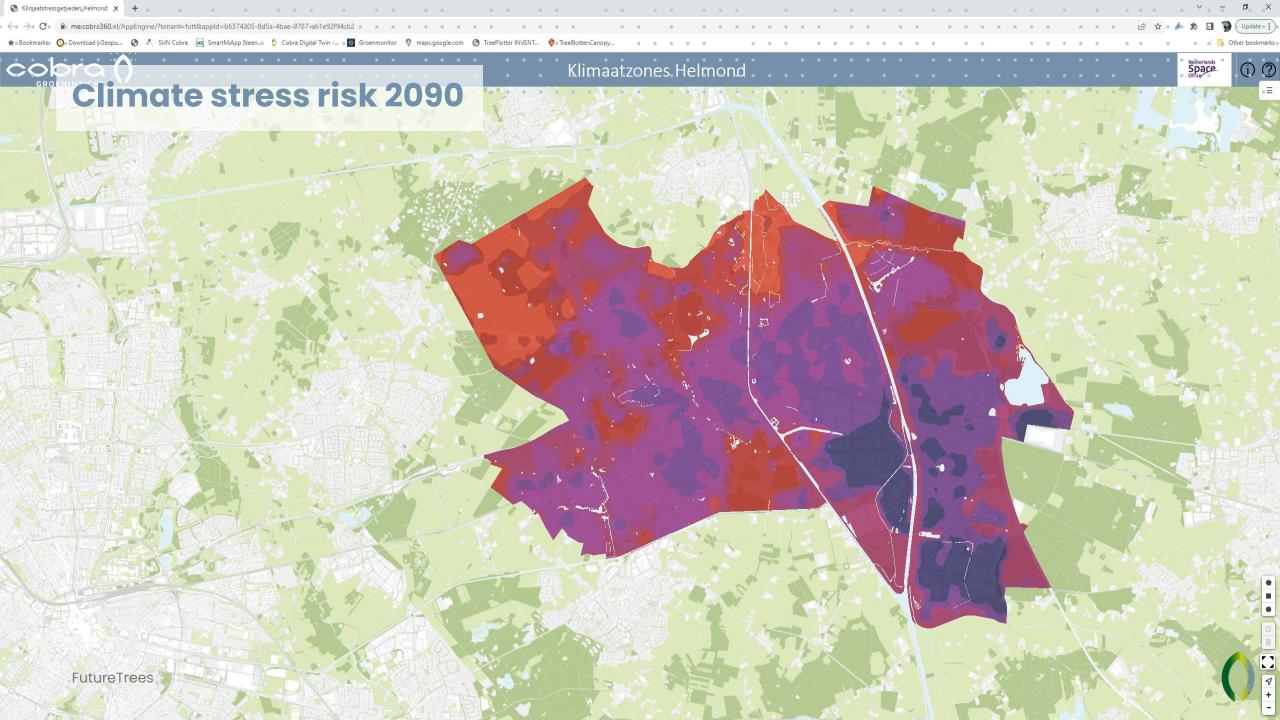

### What is that, climate stress risk?

- Climate stress is big! Dependent on multiple elements
- Currently based on Heat stress, Drough stress and Salinity stress
- More risks in the making (flooding stress, etc)
- It defines, per area, what the climate stress risk for vegetation is

## **Climate stress risk 2022**

Climate stress has different effects on different trees

• Different aspects taken into account to address individual climate stress on trees:

FutureTrees