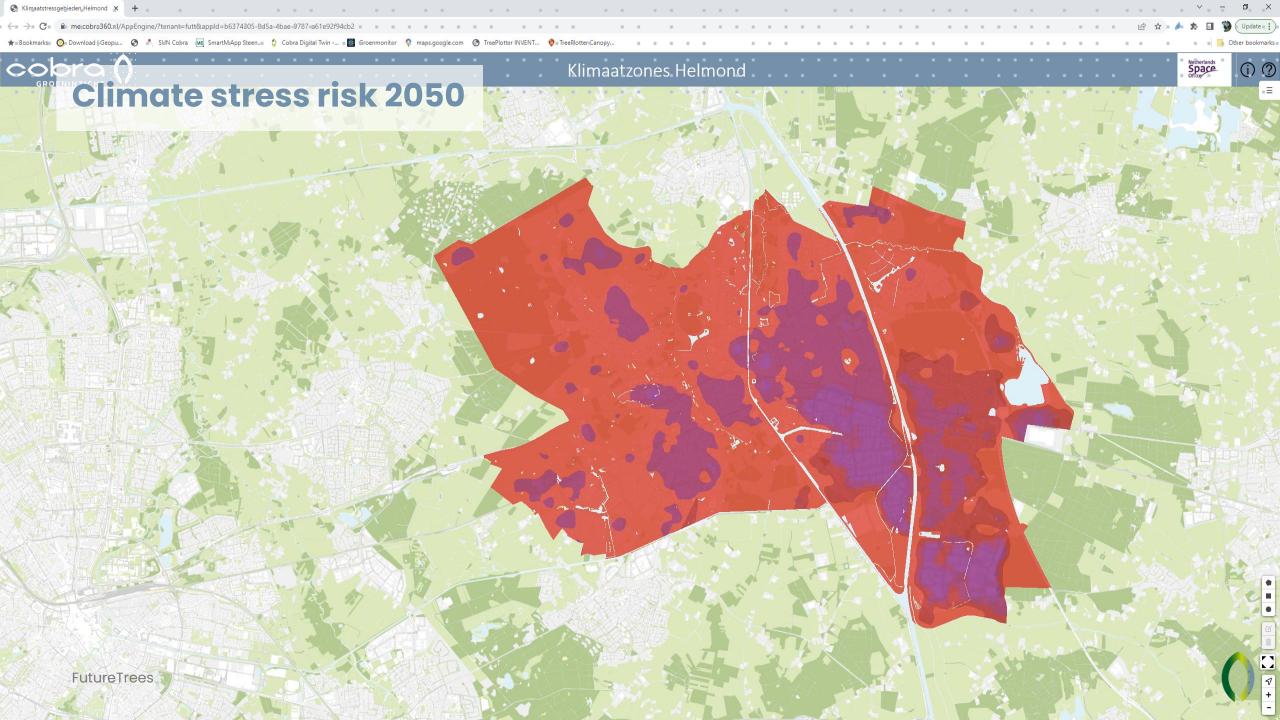

. . .

😪 Klimaatstressgebieden Helmond 🗴 🕂

00

10 A 10 A 10

Klimaatzones Helmond

1.1.1.1.1.1

~ - 0 ×

🧀 🏚 🔲 🧊 (Update - : )

Netherlands Space

Other bookmarks

4

#### ★ Bookmarks 🧿 Download | Geopu... 📀 🔧 SUN Cobra 📠 SmartM.App Steen... 🛟 Cobra Digital Twin -... 🧱 Groenmonitor 💡 maps.google.com 📀 TreePlotter INVENT... 🔮 TreePlotter Canopy...

o ×

000

.

۵ +

— 🖻 🖈 🤌 🌲 🔲 獤 (Update 🔅