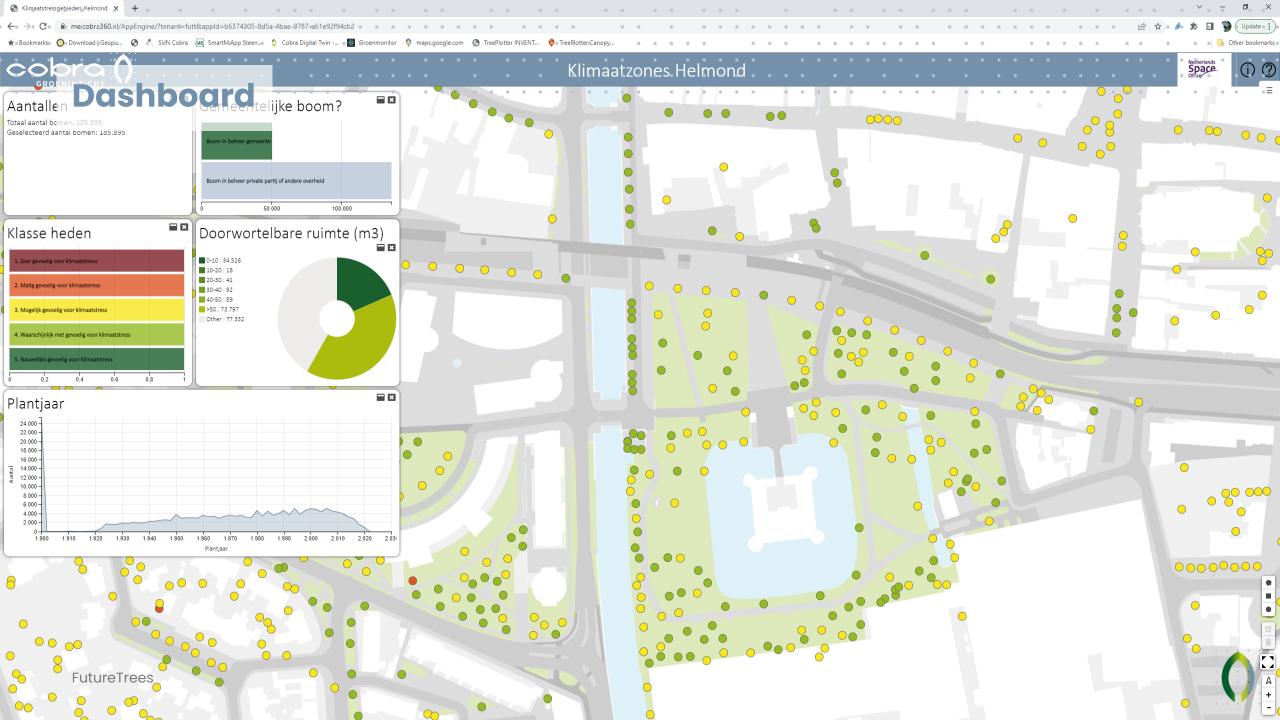

### What is that, climate stress risk?

- Climate stress is big! Dependent on multiple elements
- Currently based on Heat stress, Drough stress and Salinity stress
- More risks in the making (flooding stress, etc)
- It defines, per area, what the climate stress risk for vegetation is

. . .

😪 Klimaatstressgebieden Helmond 🗴 🕂

00

10 A 10 A 10

Klimaatzones Helmond

1.1.1.1.1.1

~ - 0 ×

🧀 🏚 🔲 🧊 (Update - : )

## **Climate stress risk 2022**

Climate stress has different effects on different trees

• Different aspects taken into account to address individual climate stress on trees:

FutureTrees