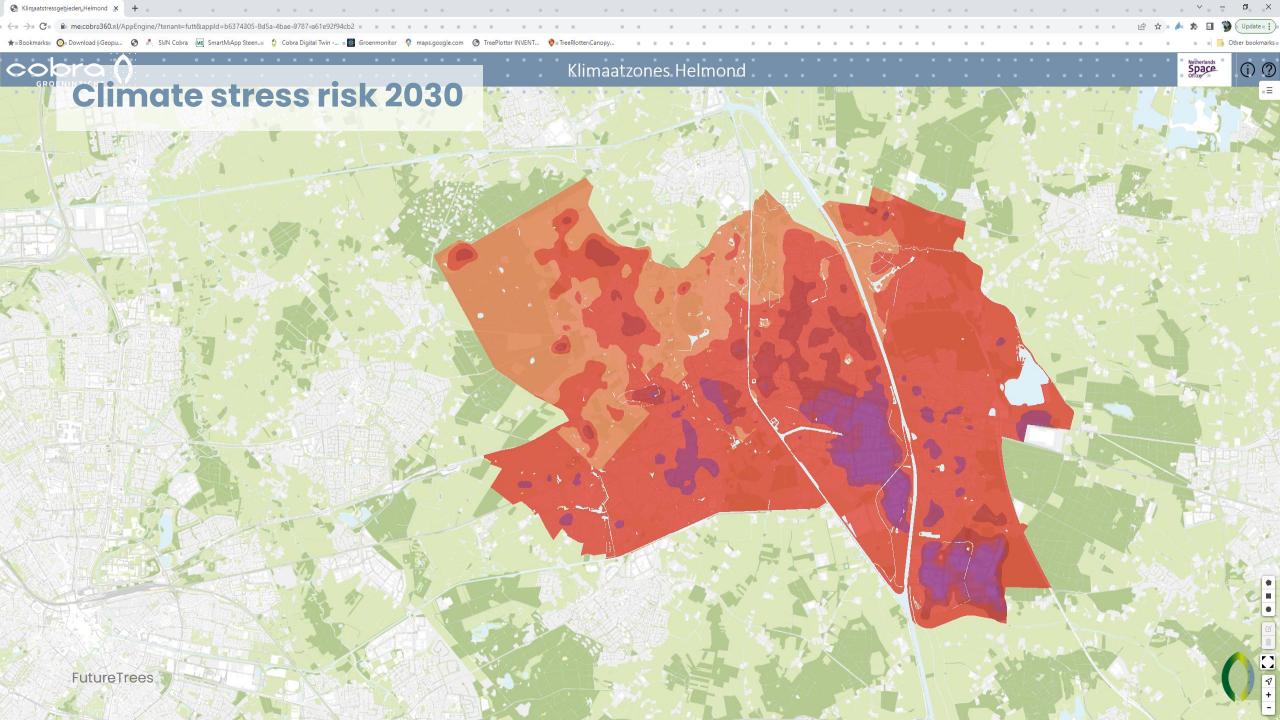

. . .

😪 Klimaatstressgebieden Helmond 🗴 🕂

00

10 A 10 A 10

Klimaatzones Helmond

1.1.1.1.1.1

~ - 0 ×

🧀 🏚 🔲 🧊 (Update - : )

Netherlands Space

Other bookmarks

4

#### ★ Bookmarks 🧿 Download | Geopu... 📀 🔧 SUN Cobra 📠 SmartM.App Steen... 🛟 Cobra Digital Twin -... 🧱 Groenmonitor 💡 maps.google.com 📀 TreePlotter INVENT... 🔮 TreePlotter Canopy...

o ×

000

.

۵ +

— 🖻 🖈 🤌 🌲 🔲 獤 (Update 🔅