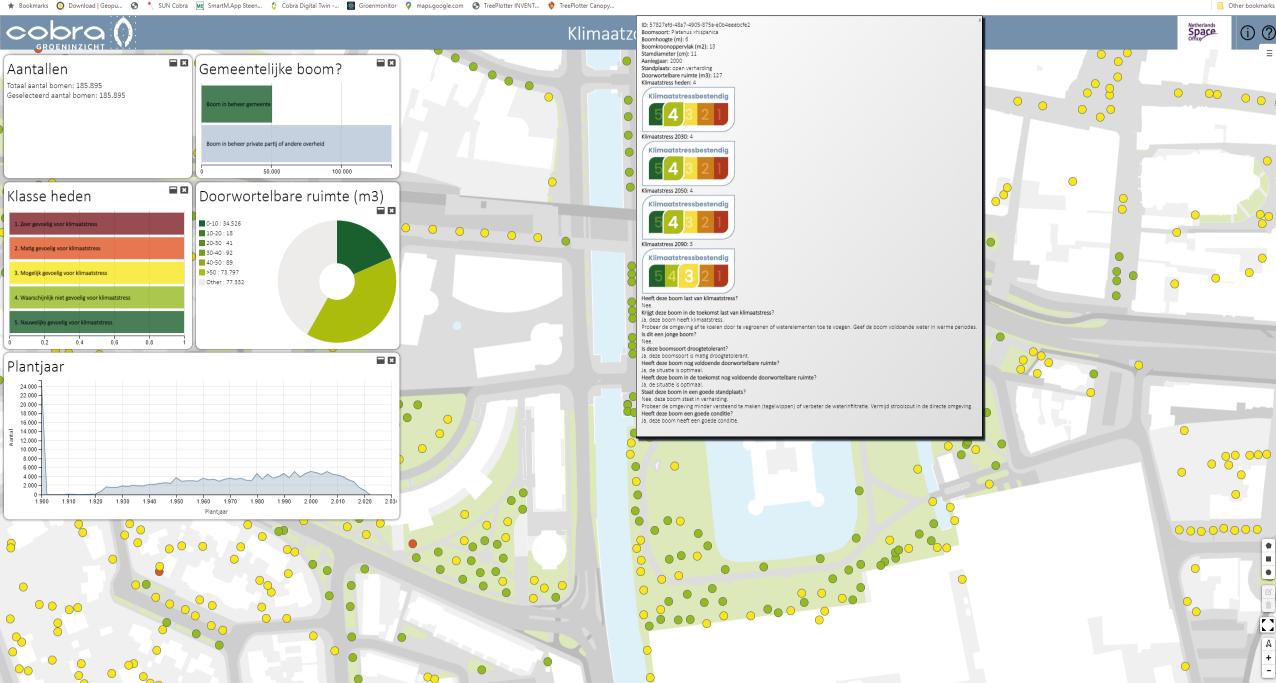

### What is that, climate stress risk?

- Climate stress is big! Dependent on multiple elements
- Currently based on Heat stress, Drough stress and Salinity stress
- More risks in the making (flooding stress, etc)
- It defines, per area, what the climate stress risk for vegetation is

## **Climate stress risk 2022**

Climate stress has different effects on different trees

• Different aspects taken into account to address individual climate stress on trees:

FutureTrees