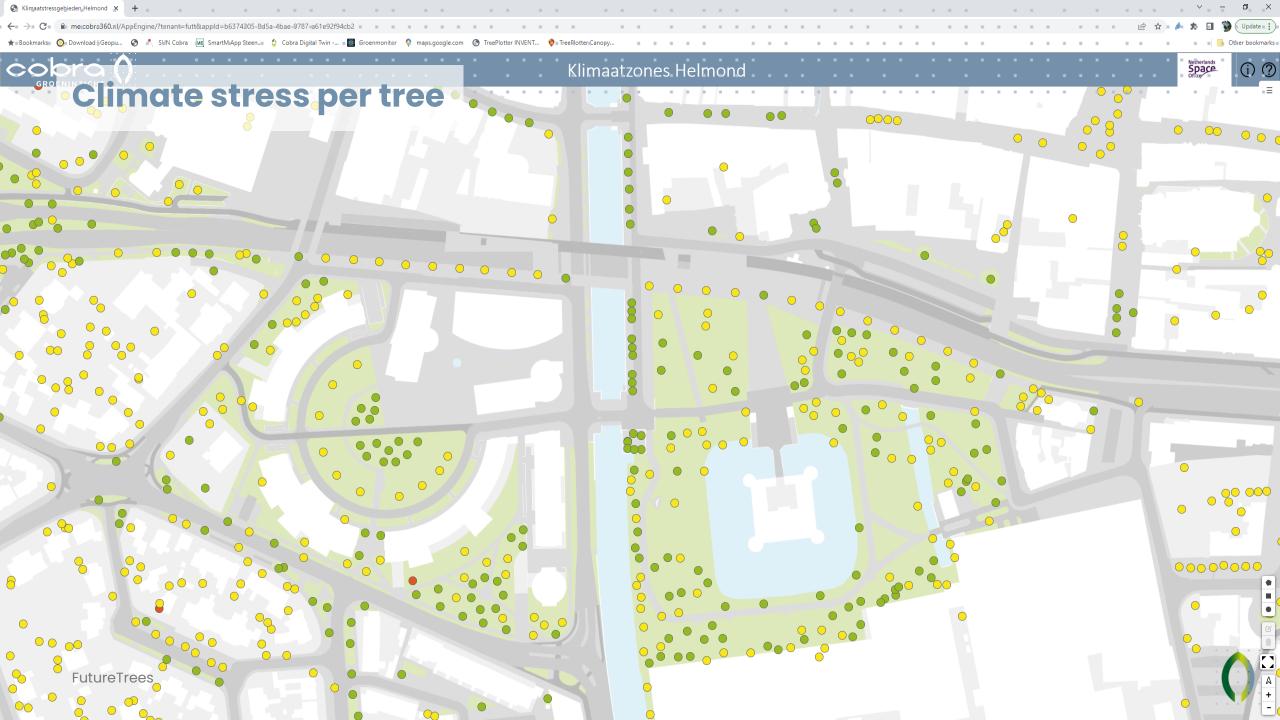

## **Climate stress risk 2022**

Climate stress has different effects on different trees

• Different aspects taken into account to address individual climate stress on trees:

FutureTrees