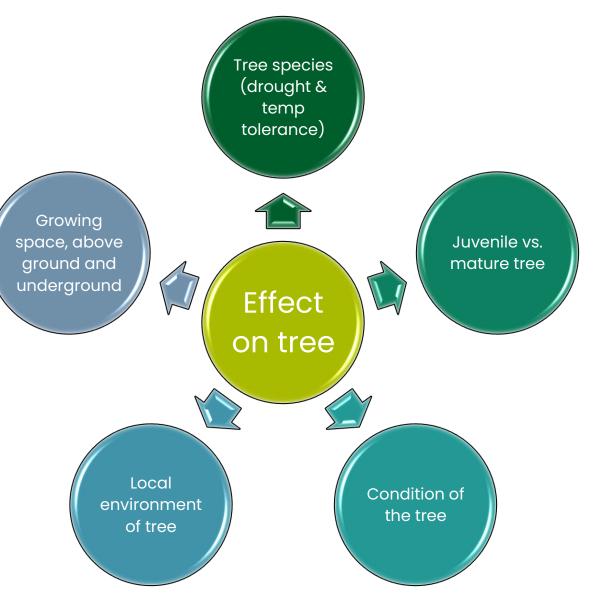

## **Climate stress risk 2022**

Climate stress has different effects on different trees

• Different aspects taken into account to address individual climate stress on trees:

FutureTrees