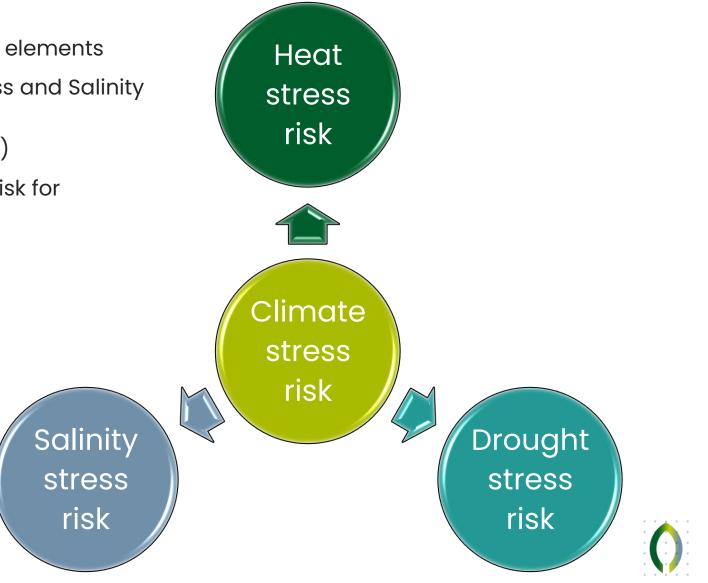

### What is that, climate stress risk?

- Climate stress is big! Dependent on multiple elements
- Currently based on Heat stress, Drough stress and Salinity stress
- More risks in the making (flooding stress, etc)
- It defines, per area, what the climate stress risk for vegetation is

## **Climate stress risk 2022**

Climate stress has different effects on different trees

• Different aspects taken into account to address individual climate stress on trees:

FutureTrees