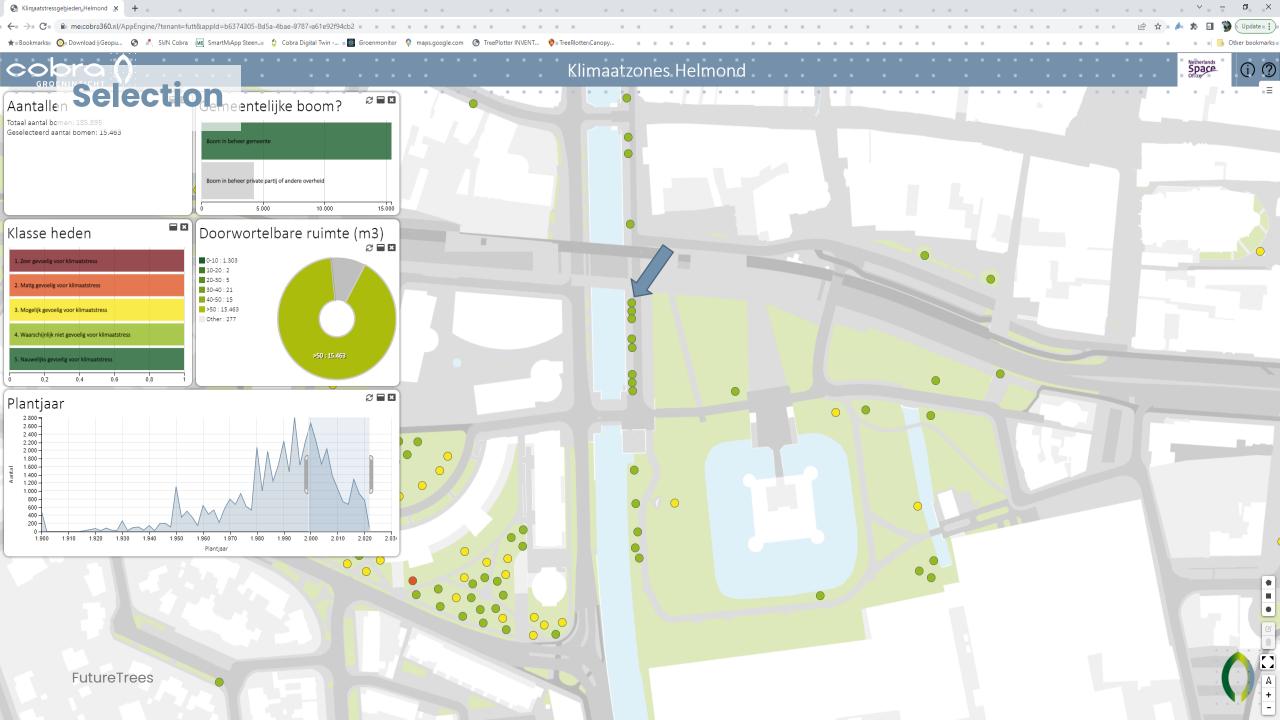

### What is that, climate stress risk?

- Climate stress is big! Dependent on multiple elements
- Currently based on Heat stress, Drough stress and Salinity stress
- More risks in the making (flooding stress, etc)
- It defines, per area, what the climate stress risk for vegetation is

## **Climate stress risk 2022**

Climate stress has different effects on different trees

• Different aspects taken into account to address individual climate stress on trees:

FutureTrees